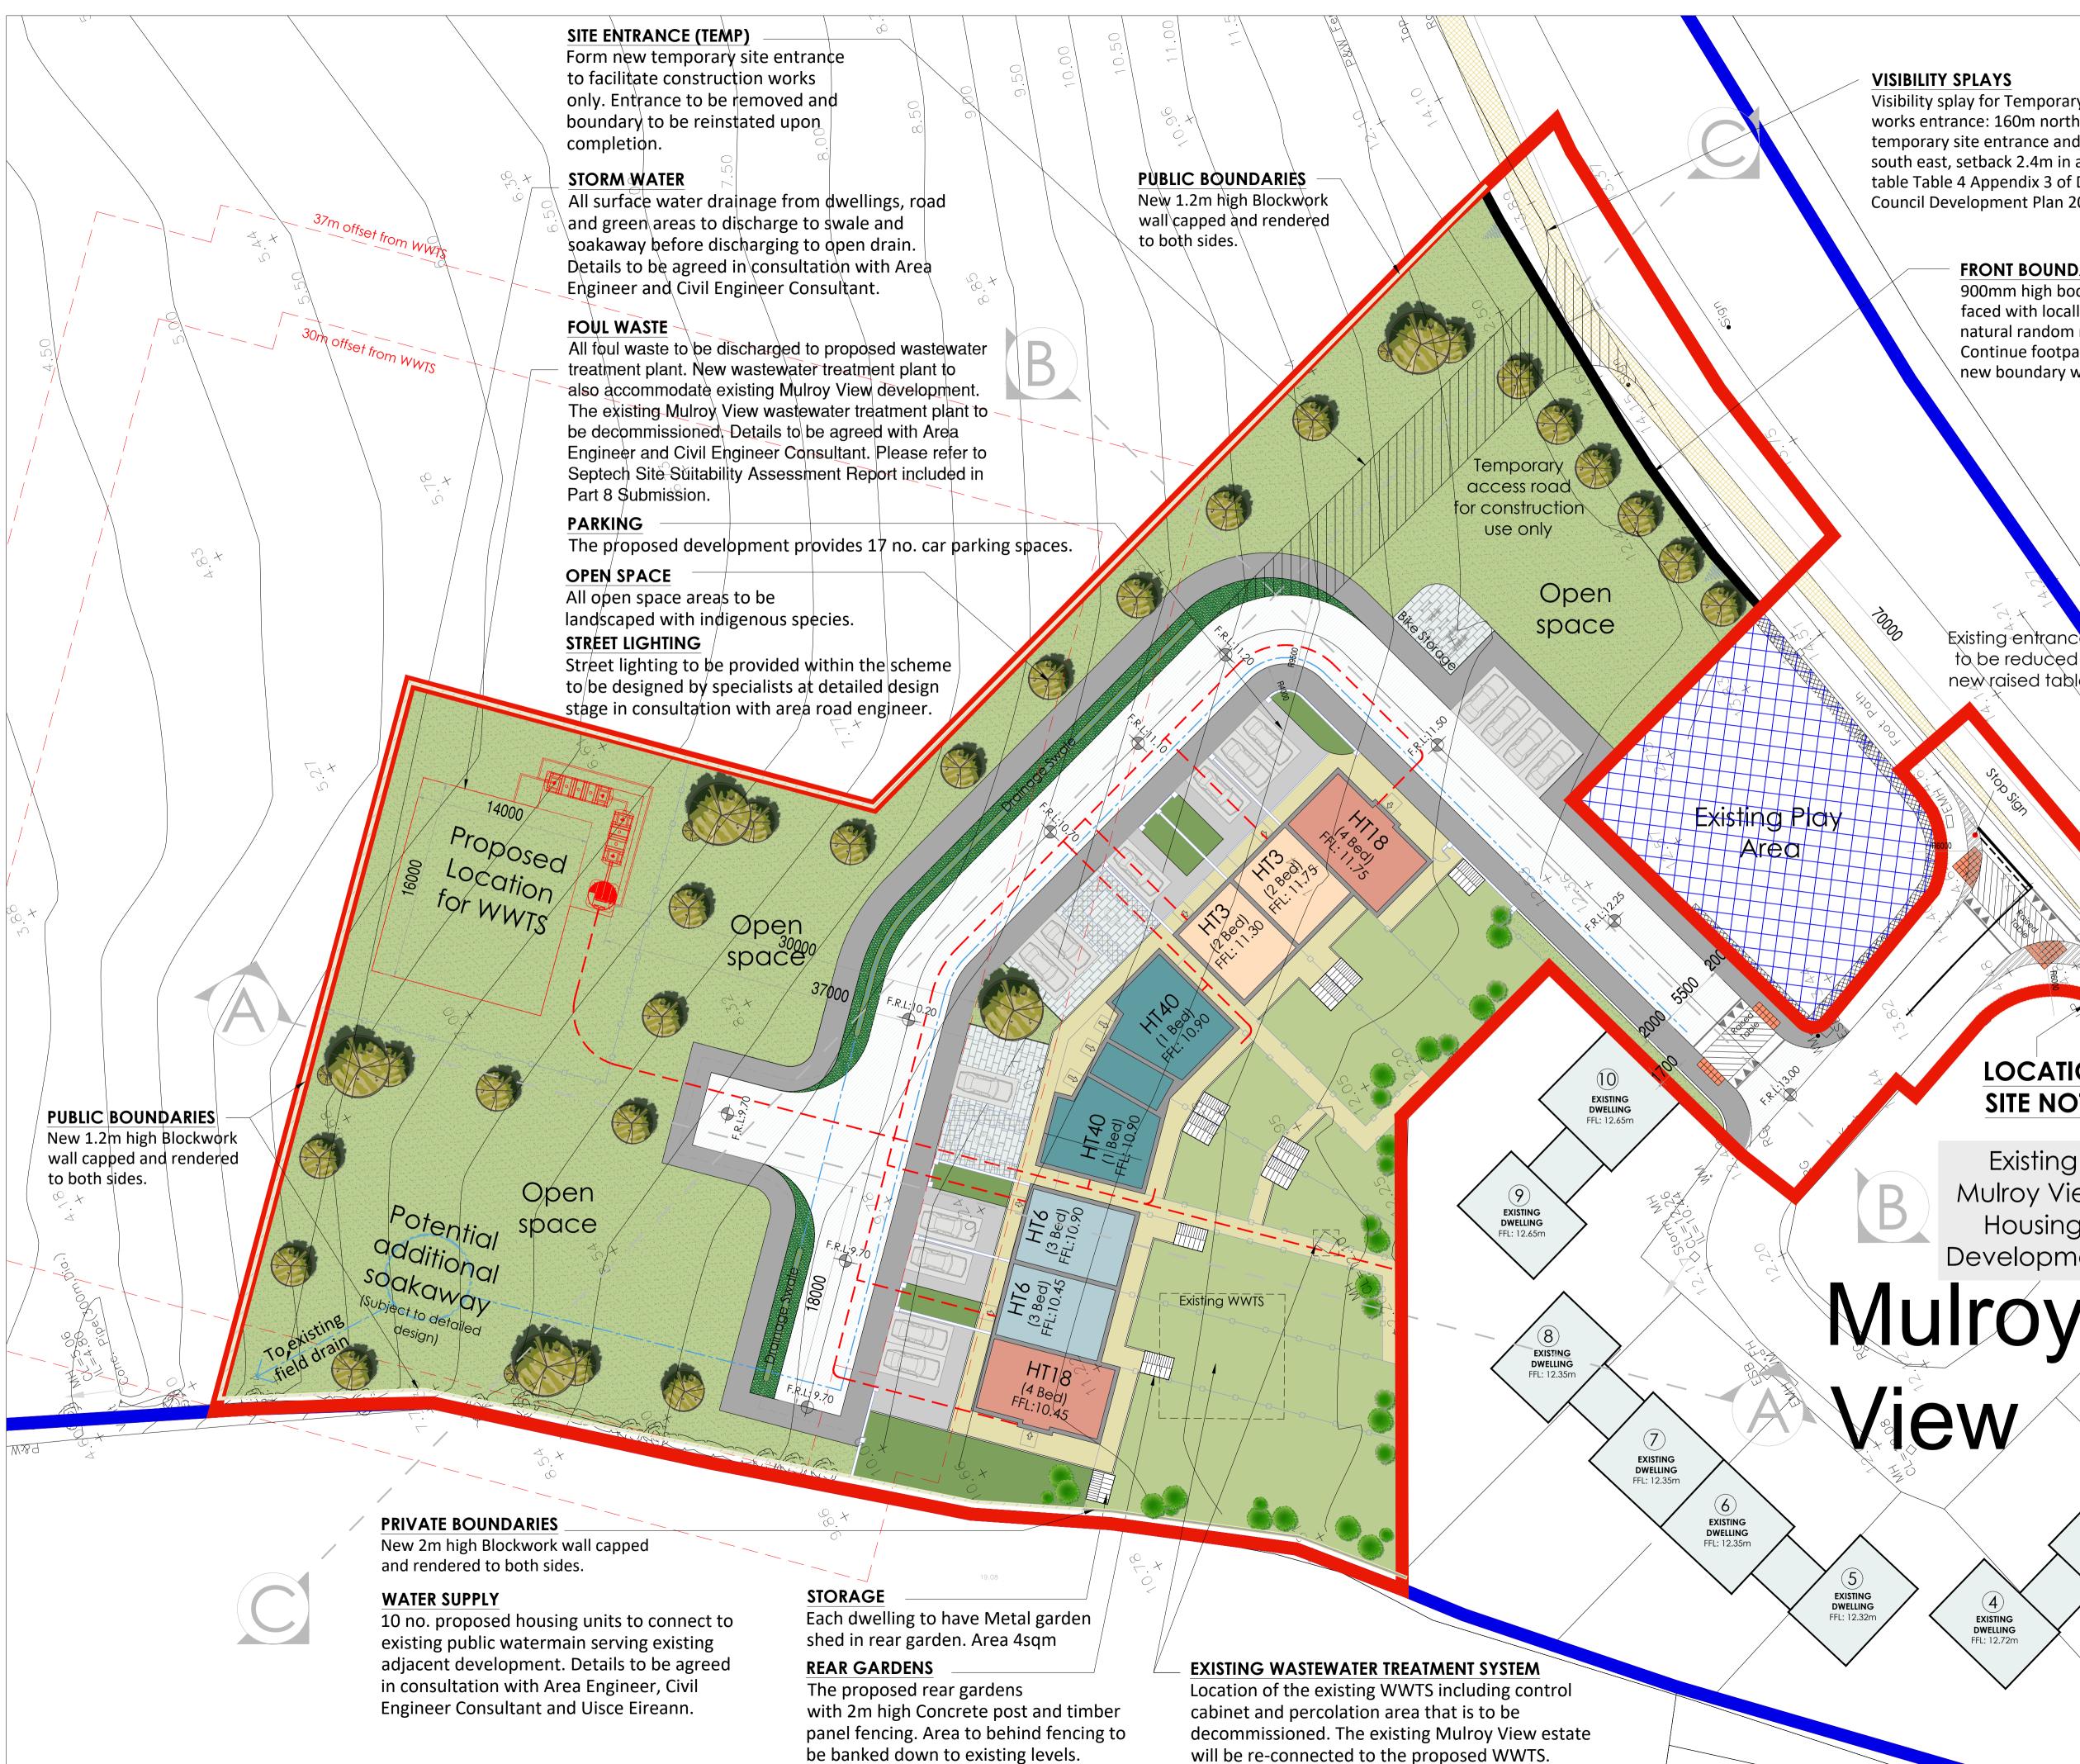

## VISIBILITY SPLAYS

Visibility splay for Temporary Constr works entrance: 160m north of the temporary site entrance and 70m to south east, setback 2.4m in accordar table Table 4 Appendix 3 of Donegal Council Development Plan 2018-202

Existingentrance

4 EXISTING DWELLING FFL: 12.72m

| SPLAYS<br>olay for Temporary Construction<br>rance: 160m north of the<br>site entrance and 70m to the<br>, setback 2.4m in accordance with<br>e 4 Appendix 3 of Donegal County<br>evelopment Plan 2018-2024 |                                                                | Ex<br>Dwelling No.<br>Dwelling 1<br>Dwelling 2<br>Dwelling 3<br>Dwelling 4<br>Dwelling 5<br>Dwelling 5<br>Dwelling 6<br>Dwelling 7<br>Dwelling 8<br>Dwelling 9<br>Dwelling 10 | Dwellin<br>3 E<br>2 E<br>2 E<br>3 E<br>2 E<br>2 E<br>2 E<br>3 | Ilroy View<br>ng Size<br>ied<br>ied<br>ied<br>ied<br>ied<br>ied<br>ied<br>ie       | Population<br>Equivalent<br>5 PE<br>4 PE<br>4 PE<br>5 PE<br>5 PE<br>4 PE<br>4 PE<br>5 PE<br>5 PE<br>5 PE<br>4 PE<br>4 PE<br>4 PE |     |  |
|-------------------------------------------------------------------------------------------------------------------------------------------------------------------------------------------------------------|----------------------------------------------------------------|-------------------------------------------------------------------------------------------------------------------------------------------------------------------------------|------------------------------------------------------------------------------------------------------------------------------|------------------------------------------------------------------------------------|----------------------------------------------------------------------------------------------------------------------------------|-----|--|
|                                                                                                                                                                                                             |                                                                | Dwelling No.<br>welling 1 (HT18)<br>Dwelling 2 (HT3)<br>Dwelling 3 (HT3)<br>welling 4 (HT40)<br>welling 5 (HT40)<br>welling 6 (HT40)<br>welling 7 (HT40)<br>Dwelling 8 (HT6)  | Dwellin<br>4 E<br>2 E<br>2 E<br>1 B<br>1 B<br>1 B<br>1 B<br>3 E                                                              | evelopme<br>ng Size<br>led<br>led<br>led<br>led<br>led<br>led<br>led<br>led<br>led | Population<br>Equivalent<br>6 PE<br>4 PE<br>4 PE<br>4 PE<br>4 PE<br>4 PE<br>4 PE<br>4 PE<br>5 PE                                 |     |  |
| 900mm high bockwork wall<br>faced with locally sourced<br>natural random rubble stone.<br>Continue footpath to extent of<br>new boundary wall.                                                              |                                                                | Dwelling 9 (HT6)<br>welling 10 (HT18)                                                                                                                                         |                                                                                                                              | ied<br>Iod<br>Total PF                                                             | 5 PE<br>6 PE<br>46 PF                                                                                                            |     |  |
|                                                                                                                                                                                                             |                                                                | Site Bou                                                                                                                                                                      | ndan                                                                                                                         | ,                                                                                  |                                                                                                                                  |     |  |
|                                                                                                                                                                                                             |                                                                |                                                                                                                                                                               |                                                                                                                              |                                                                                    | _                                                                                                                                |     |  |
|                                                                                                                                                                                                             | DCC Land ownership                                             |                                                                                                                                                                               |                                                                                                                              |                                                                                    |                                                                                                                                  |     |  |
|                                                                                                                                                                                                             |                                                                | Existing I                                                                                                                                                                    | Play A                                                                                                                       | rea                                                                                |                                                                                                                                  |     |  |
|                                                                                                                                                                                                             |                                                                | 900mm Hi                                                                                                                                                                      | iah Bloc                                                                                                                     | k Wall                                                                             |                                                                                                                                  |     |  |
|                                                                                                                                                                                                             |                                                                | 1200mm H<br>2000mm H                                                                                                                                                          | ligh Blo                                                                                                                     | ck wall                                                                            |                                                                                                                                  |     |  |
|                                                                                                                                                                                                             | -00                                                            | 2000mm l                                                                                                                                                                      | -                                                                                                                            |                                                                                    | Wall                                                                                                                             |     |  |
|                                                                                                                                                                                                             | Footpath (Dished at entrance)                                  |                                                                                                                                                                               |                                                                                                                              |                                                                                    |                                                                                                                                  |     |  |
|                                                                                                                                                                                                             |                                                                | Textured                                                                                                                                                                      | -                                                                                                                            | at crossin                                                                         | g point                                                                                                                          |     |  |
|                                                                                                                                                                                                             |                                                                | Roadway                                                                                                                                                                       |                                                                                                                              |                                                                                    |                                                                                                                                  |     |  |
| Existing entrance road radii<br>to be reduced to am with                                                                                                                                                    | Grassed Areas<br>Front Garden Areas                            |                                                                                                                                                                               |                                                                                                                              |                                                                                    |                                                                                                                                  |     |  |
| new raised table provided.                                                                                                                                                                                  | Rear Garden Areas                                              |                                                                                                                                                                               |                                                                                                                              |                                                                                    |                                                                                                                                  |     |  |
|                                                                                                                                                                                                             | Trees and shrubs                                               |                                                                                                                                                                               |                                                                                                                              |                                                                                    |                                                                                                                                  |     |  |
|                                                                                                                                                                                                             |                                                                | 📙<br>🗩 Swale (Su                                                                                                                                                              | ISU)                                                                                                                         |                                                                                    |                                                                                                                                  |     |  |
|                                                                                                                                                                                                             |                                                                | Parking Sp                                                                                                                                                                    |                                                                                                                              |                                                                                    |                                                                                                                                  |     |  |
| Stop Sign                                                                                                                                                                                                   |                                                                |                                                                                                                                                                               |                                                                                                                              |                                                                                    |                                                                                                                                  |     |  |
|                                                                                                                                                                                                             |                                                                | Disabled                                                                                                                                                                      |                                                                                                                              |                                                                                    |                                                                                                                                  |     |  |
|                                                                                                                                                                                                             | •                                                              | Proposed                                                                                                                                                                      |                                                                                                                              |                                                                                    |                                                                                                                                  |     |  |
|                                                                                                                                                                                                             | <ul> <li>Existing Levels</li> <li>Garden Metal Shed</li> </ul> |                                                                                                                                                                               |                                                                                                                              |                                                                                    |                                                                                                                                  |     |  |
|                                                                                                                                                                                                             | Garden Metal Shed                                              |                                                                                                                                                                               |                                                                                                                              |                                                                                    |                                                                                                                                  |     |  |
|                                                                                                                                                                                                             |                                                                | Foul Drain                                                                                                                                                                    | _                                                                                                                            |                                                                                    |                                                                                                                                  |     |  |
|                                                                                                                                                                                                             |                                                                |                                                                                                                                                                               |                                                                                                                              |                                                                                    |                                                                                                                                  |     |  |
|                                                                                                                                                                                                             |                                                                | R                                                                                                                                                                             | levi                                                                                                                         | sions                                                                              | 6                                                                                                                                |     |  |
| LOCATION OF                                                                                                                                                                                                 | V                                                              |                                                                                                                                                                               |                                                                                                                              |                                                                                    |                                                                                                                                  |     |  |
|                                                                                                                                                                                                             | X                                                              | XX/XX                                                                                                                                                                         | /XX                                                                                                                          | <b>.</b>                                                                           |                                                                                                                                  |     |  |
| SITE NOTICE                                                                                                                                                                                                 | Rev:                                                           | Date:                                                                                                                                                                         |                                                                                                                              | Detail                                                                             | S:                                                                                                                               |     |  |
| Existing<br>Mulroy View                                                                                                                                                                                     | Donegal County Council<br>Architects Office                    |                                                                                                                                                                               |                                                                                                                              |                                                                                    |                                                                                                                                  |     |  |
| Housing<br>Development                                                                                                                                                                                      | Comhairle Contae<br>Dhún na nGall<br>Donegal County Council    |                                                                                                                                                                               |                                                                                                                              |                                                                                    |                                                                                                                                  |     |  |
|                                                                                                                                                                                                             | DCC T                                                          | el: 074 91 5                                                                                                                                                                  | 3900                                                                                                                         | DCC Fa                                                                             | x: 074 91 72                                                                                                                     | 812 |  |
| ·· · J /                                                                                                                                                                                                    |                                                                | <b>PART 8 SUBMISSION</b>                                                                                                                                                      |                                                                                                                              |                                                                                    |                                                                                                                                  |     |  |
| 2<br>EXISTING<br>DWELLING<br>EFL: 12.7m                                                                                                                                                                     |                                                                |                                                                                                                                                                               |                                                                                                                              |                                                                                    |                                                                                                                                  |     |  |
| (3) HFL: 12./m                                                                                                                                                                                              |                                                                |                                                                                                                                                                               |                                                                                                                              |                                                                                    |                                                                                                                                  |     |  |
| EXISTING<br>DWELLING<br>FFL: 12.7m                                                                                                                                                                          | Drav                                                           | wing Title                                                                                                                                                                    | <b>ə</b> :                                                                                                                   |                                                                                    |                                                                                                                                  |     |  |

## **Drawing Title:**

## **Proposed Site Layout**

## Drawing No: PL - 04

Scale: 1:250 @ A1 Date: July 2023 Drawn / Checked by: Job No: HCL 1322 DCC